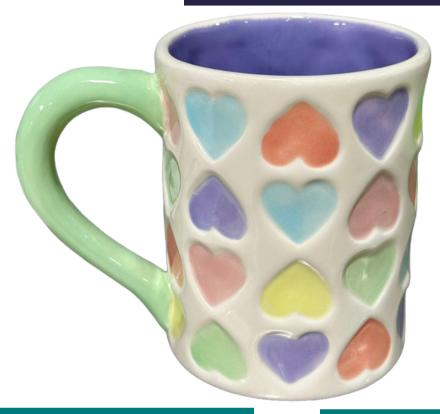

# TINY HEARTS MUG

Simple Techniques - Stunning Effects

## **COLORS**

CMM 14 - Gum Drop CMM 3 - Carnation CMM 76 Lemon Mist CMM 101 Light Heather CMM 16 - Chiffon CMM 62 - Just Blue

#### INSTRUCTIONS

- 1. Thin down your colors by adding 50% water to 50% paint.
- 2. To fill in the hearts, load up a small brush with watered down paint and drop a ball of paint inside a heart. Use the tip of the brush to gently push the paint around to fill in the heart, reloading the paint when needed.
- 3. Fill in all the hearts with desired colors.
- 4. Use a medium brush to paint the handle with 3 coats of Gum Drop.
- 5. Finally, use a fan brush to paint the inside of the mug with 3 coats of Fresh Heather.